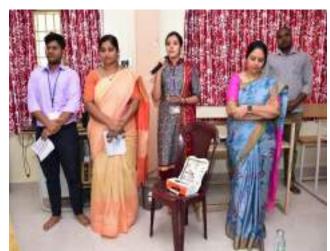

# CIRCULAR 1st Year One week Induction Program Schedule

This is to inform to all faculty members of ECE that Three day Induction Program was scheduled for 1<sup>st</sup> Year B.Tech ECE & ECT of 2022 admitted batch students during 03-11-2022 to 05-11-2022. The Program schedule is given below.