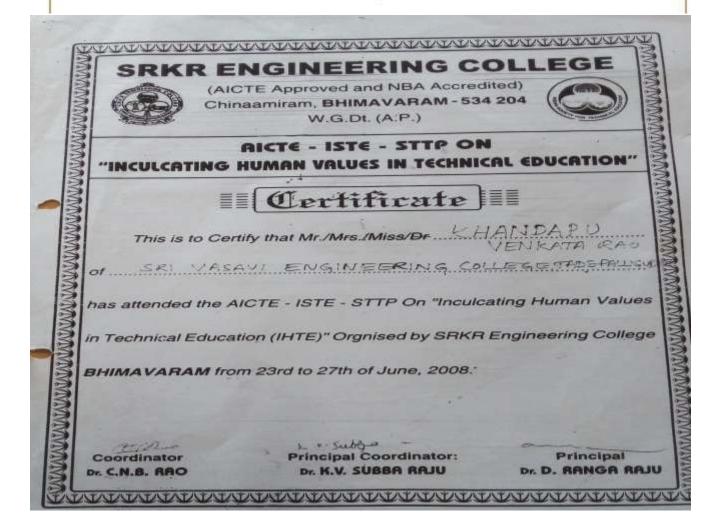

8 | V Subrahmanyam Grandhi     | Assistant Professor | ECE/ECT               |

#### **Sample certificates:**



F.No AICTE/FDP-5I/south-central/269/183635



## ALL INDIA COUNCIL FOR TECHNICAL EDUCATION NELSON MANDELA MARG, VASANT KUNJ, NEW DELHI

## Certificate of Participation

This is to certify that Mr. SK Dhana Prasad from Sri Vasavi Engineering College, Tadepalligudem has participated and successfully completed the 3-day Face-to-Face FDP on the theme "Inculcating Universal Human Values in Technical Education" organized by All India Council for Technical Education (AICTE) at Sri Vasavi Engineering College, Tadepalligudem from 10th April to 12th April 2023.

Dr. Rajneesh Arora Chairman

National Coordination Committee for Induction Program

Prof. Rajive Kumar Member Secretary, AICTE



SRI VASAVI ENGINEERING COLLEGE

(An Autonomous Institution Affiliated to JNTUK, Kakinada)
(Sponsored by Sri Vasavi Educational Society)
(Approved by AICTE, New Deihi & Accredited by NAAC with "A" Grade)
(NBA Accreditation to B.Tech., EEE, ECE, CSE and ME Branches for 3 Years)
Pedatadepalli, TADEPALLIGUDEM - 534 101, W.G.Dist, (A.P.)

#### Dr. GUDURU, VNSR. Ratnakara Rao

B.E. M.E. Ph.D.

Principal

Principal's Office Date: 17/07/2023

To
Ms. Jammu Yagna Ramya Sree
D/O Sri J. Nageswara Rao
20 D-11-2
Bhimavarapu Vari Street,
Near Anjaneya Swami Temple, Gandhi Nagar
Eluru
West Godavari District
Andhra Pradesh - 534002

Dear Ramya Sree ,

Sub: Award of Roll of Honour Gold Medal – Invitation – 2019-2023 Batch B.Tech - reg.

I am happy to inform you that you have secured First Rank among the s