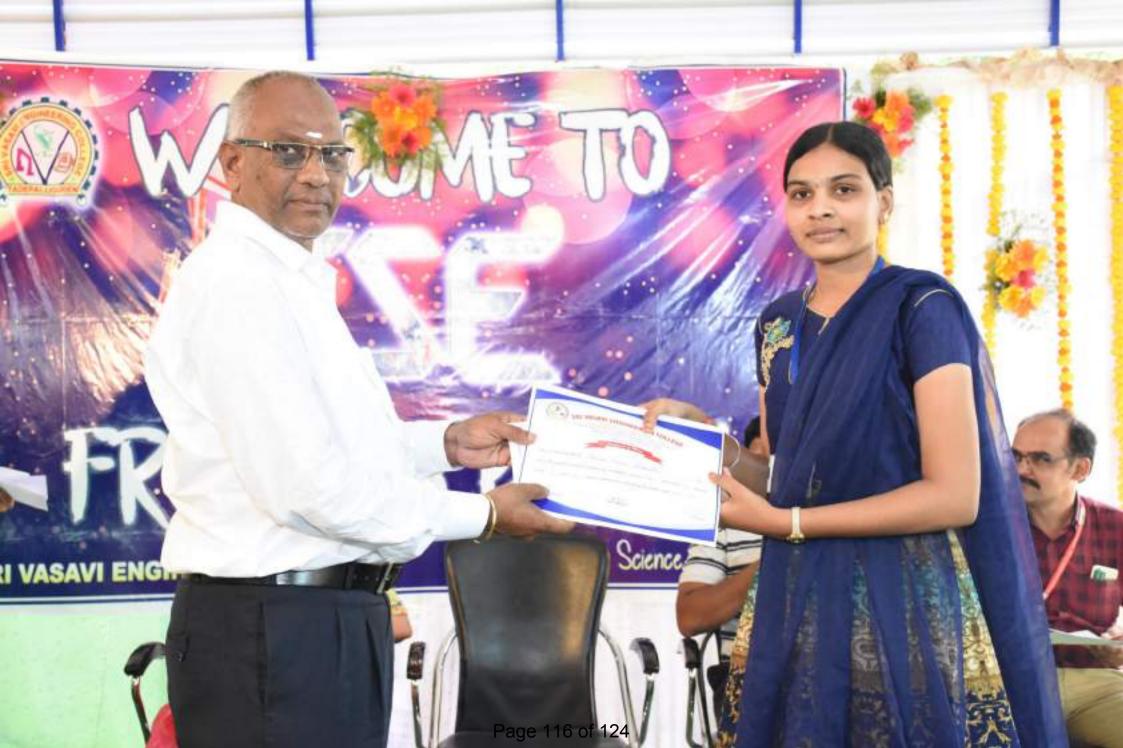

Respected sir.

This is to bring to your kind notice that in our ECE Department FRESHER'S Day function for I B. Tech Students will be organized on 16th Dec 2022. In this connection I am requesting you to kindly instruct the concern authority to provide an amount of Rs. 25. 6,000 for presenting the cash awards to Academic Toppers of I &II Semesters of 2021 Admitted B. Tech students .

The list of academic toppers is attached for your kind reference.

Thanking You Sir