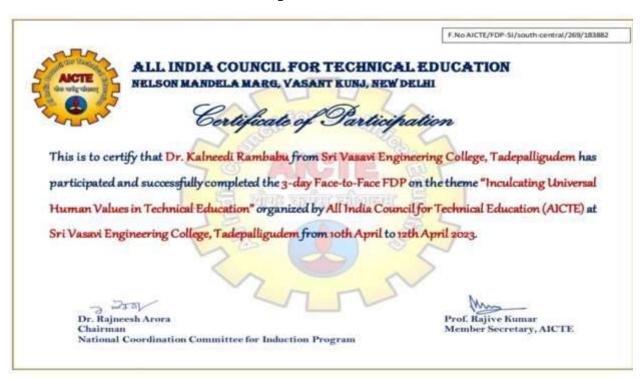

sor | MBA                   |
| 32 |                            | Associate           |                       |
|    | DR KARE DORATI             | Professor           | ME                    |
| 33 | Ch Mutyala Rao             | Assistant Professor | BSH                   |
| 34 |                            | Sr. Assistant       |                       |
|    | Y.Sujatha                  | Professor           | ECE/ECT               |
| 35 | pothabathula ramamohanarao | Assistant Professor | CSE/CST/CSE(AI)/AI&ML |
| 36 | K MURALI KRISHNA           | Assistant Professor | MBA                   |
| 37 | D. V. N. Prabhakar         | Assistant Professor | ME                    |
| 38 | V Subrahmanyam Grandhi     | Assistant Professor | ECE/ECT               |

#### **Sample certificates:**



F.No AICTE/FDP-5I/south-central/269/183635



## ALL INDIA COUNCIL FOR TECHNICAL EDUCATION NELSON MANDELA MARG, VASANT KUNJ, NEW DELHI

## Certificate of Participation

This is to certify that Mr. SK Dhana Prasad from Sri Vasavi Engineering College, Tadepalligudem has participated and successfully completed the 3-day Face-to-Face FDP on the theme "Inculcating Universal Human Values in Technical Education" organized by All India Council for Technical Education (AICTE) at Sri Vasavi Engineering College, Tadepalligudem from 10th April to 12th April 2023.

Dr. Rajneesh Arora Chairman

National Coordination Committee for Induction Program

Prof. Rajive Kumar Member Secretary, AICTE



SRI VASAVI ENGINEERING COLLEGE

(An Autonomous Institution Affiliated to JNTUK, Kakinada)
(Sponsored by Sri V